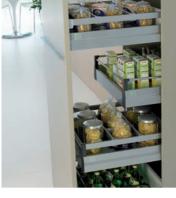

#### Variation and Flexibility

Individualise your drawer system. Spice containers, cutlery inserts, internal drawer fronts, side elements and hanging waste bins help customise your drawer system.

New South Wales