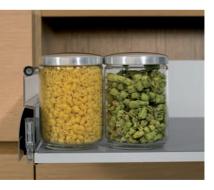

#### Variation and Flexibility

Individualise your drawer system. Spice containers, cutlery inserts, internal drawer fronts, side elements and hanging waste bins help customise your drawer system.

New South Wales