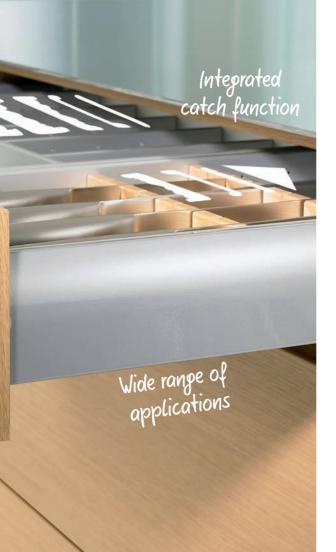

## Reliable closing

Thanks to the unique catch function, the drawer closes both securely and reliably.

## Wide spectrum of applications

Tipmatic-Plus can be used for loads of up to 70 kg - For narrow or wide drawers, as well as with the entire Nova Pro range.

/ictoria - Head Office

- nead office **New** 9212 2000 T: (0 9bafele.com.au F: n