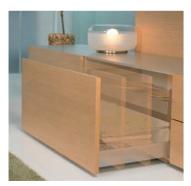

## Optimal access

With normal loading, the drawer opens up to 2/3 of its extension. This opening distance enables absolute efficiency in the kitchen.