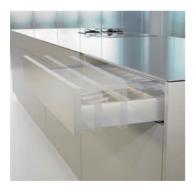

## Optimal access

With normal loading, the drawer opens up to 2/3 of its extension. This opening distance enables absolute efficiency in the kitchen.

## Convenient opening

Thanks to the fully synchronised Tipmatic-Plus fitting, opening and closing can be activated over the entire front by a simple tap.