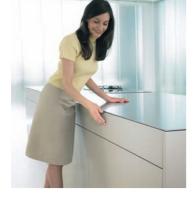

## Optimal access

With normal loading, the drawer opens up to 2/3 of its extension. This opening distance enables absolute efficiency in the kitchen.