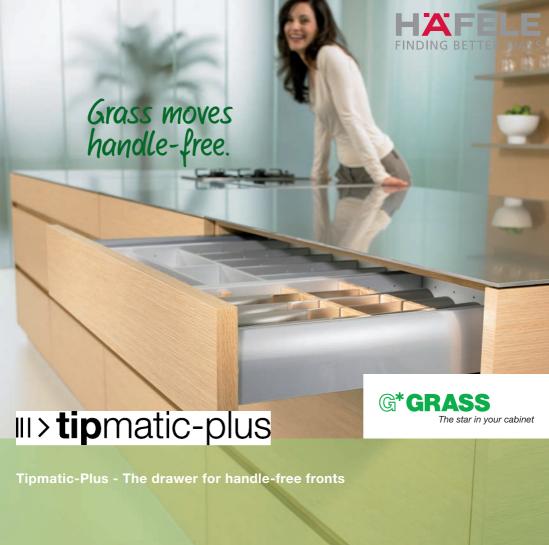

## Convenient opening

Thanks to the fully synchronised Tipmatic-Plus fitting, opening and closing can be activated over the entire front by a simple tap.