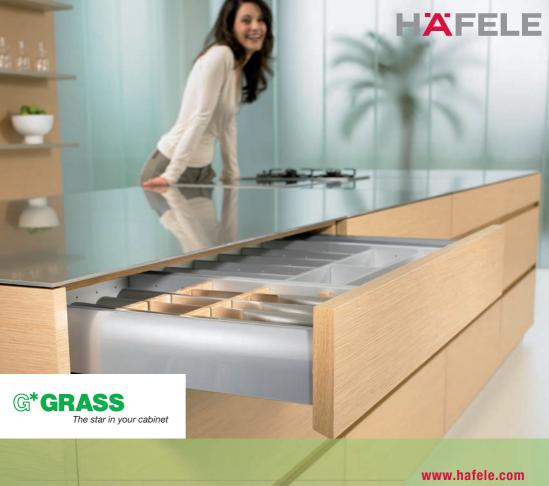

## Wide spectrum of applications

Tipmatic-Plus can be used for loads of up to 70 kg - For narrow or wide drawers, as well as with the entire Nova Pro range.

/ictoria - Head Office

- nead office **New** 9212 2000 T: (0 9bafele.com.au F: n